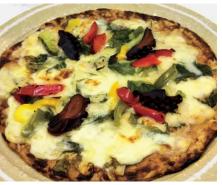

. . .

E@saox=-9ť#

| 48 イタリアンレストラン、洋食 🕺 🕹 😣 👯 🕚 💼                                                                                                          |
|---------------------------------------------------------------------------------------------------------------------------------------|
| カフェ&ダイニング チャオ イ お 地                                                                                                                   |
| タ気元<br>イタリアトスカーナ地方の建物をイメージ<br>した店内で、地元の食材を活かしたシンア<br>プルで美味しいイタリアンを提供。初夏に<br>は、つるバラやあじさい等が咲き季節の<br>花を楽しめます。各種パーティやギャラリー<br>等でもご利用できます。 |
| 「三原食」メニュー MIHARA FOOD                                                                                                                 |
| 三原タコのスモークピザ、島レモンのシフォンケーキ<br>国三原市明神2-11-1 ☎0848-64-9700<br>国 11:00-14:30,17:30-21:30<br>國火曜日(祝日の場合は営業)<br>回 あり 図JR三原駅から車約10分<br>回 秋本等  |