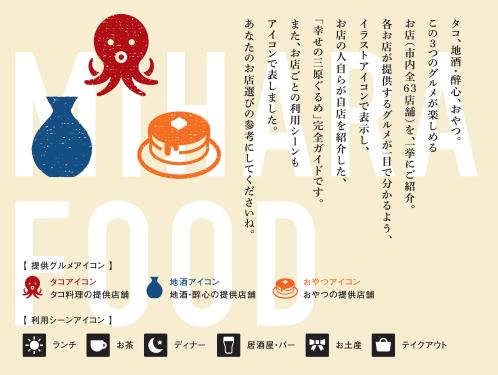

# キャッチコピーは"幸せの三原ぐるめ"

三原の頭文字「M」をモチーフにし、食事をした 時の「頰が落ちそうなくらい美味しい!」という幸せ な表情を口元で表現しており、グルメを通して 三原にたくさんの幸せや笑顔が増えていくことを 願っています。

また、三原食が育まれる自然環境(山・川・海) と、山から流れ出る豊かな水が海に注ぎ込む、 流線も表しています。

そして古くから、多くの人や物が行き来してい た城下町や交通の要衝であった歴史的な背景 を、漢字の「人」がつながるというイメージで表現 しています。