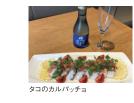

8

スペイン、イタリアン、フレンチなどのお酒 に合う料理をメインとした洋風の居酒屋 です。日常使いから友達との楽しい食事 会まで、美味しい食事とお酒でおもてなし します。

「三原食」メニュー MIHARA FOOD タコのカルパッチョ ……… 630円 〒三原市城町1-4-25 カネヤスビル1階 **2**0848-67-1711 18:00-24:00 (L.O.23:00) 休日曜日 図 JR三原駅から徒歩約4分

| 「三原食」メニュー | MIHARA FOOD |  |
|-----------|-------------|--|
| タコのカルパッチョ | ······ 880円 |  |