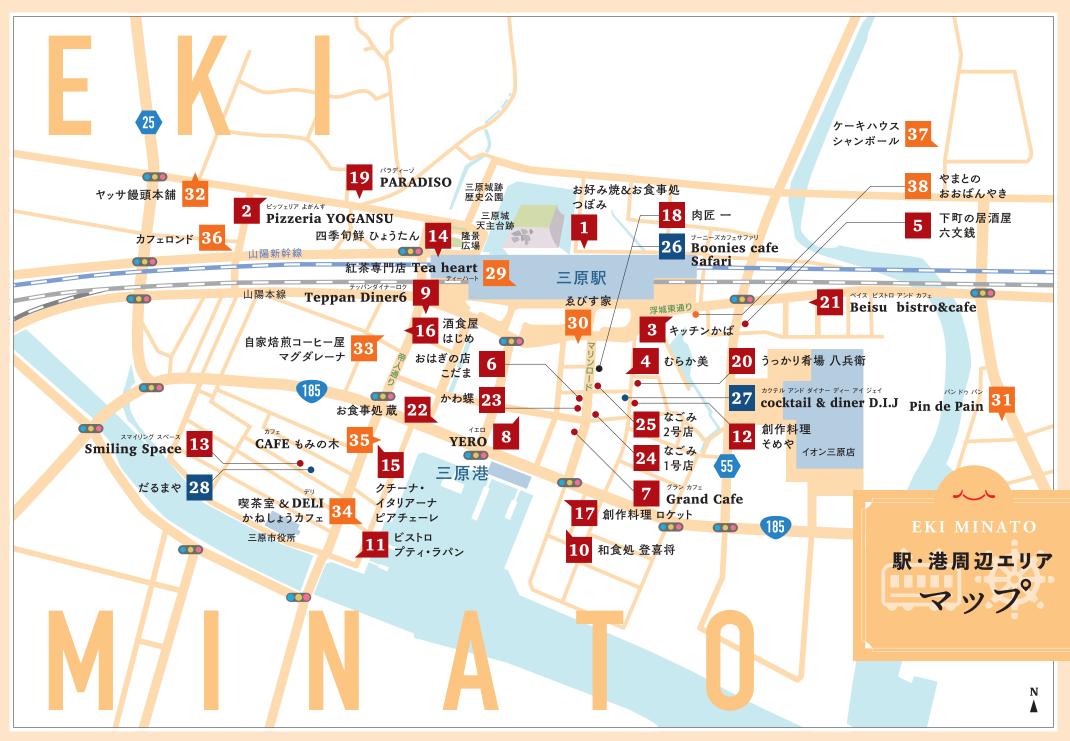

# 目次

- 2 MIHARA FOOD Information 三原食案内(店舗紹介)
- 4 〈 駅・港周辺エリア 〉

タコ料理提供店舗

- 15 地酒提供店舗
- 17 おやつ提供店舗
- 22 駅・港周辺エリアマップ
- 24 〈 海沿いエリア 〉

# タコ料理提供店舗

- 27 おやつ提供店舗
- 28 海沿いエリアマップ
- 29 〈 市街地エリア 〉 タコ料理提供店舗
- 31 おやつ提供店舗
- 34 市街地エリアマップ
- 35 〈 やまなみエリア 〉

タコ料理提供店舗

36 地酒提供店舗

おやつ提供店舗

- 39 やまなみエリアマップ
- "幸せの三原ぐるめ" タコ 40
- 41 "幸せの三原ぐるめ" 地酒・醉心
- "幸せの三原ぐるめ" おやつ 42
- 43 三原市年間イベントカレンダー
- 44 三原プチアクセス情報

EKI-MINATO AREA

🔅 ランチ 💿 お茶 💽 ディナー 🔽 居酒屋・バー 📈 お土産 🧰 テイクアウト

11

10

お D

や ケ

0

が