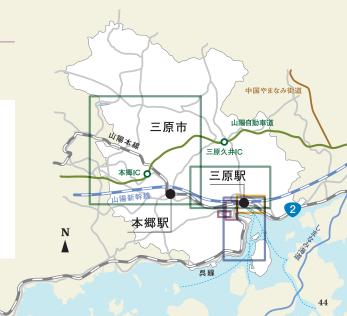

# 便利な プチアクセス情報

# ACCESS

# 三原への所要時間

# 市内各エリアへの車での移動時間

# 三原駅からやまなみエリア

【本郷方面】国道2号経由で約20分 【 久井方面 】県道25号経由で約25分 【大和方面】国道2号・広島中央フライトロード経由で約45分 県道25号・国道486号経由で約35分

# 三原駅から海沿いエリア

【糸崎方面】国道185号経由で約10分 【須波方面】国道185号経由で約10分

# 三原駅から市街地エリア

【 宮浦方面 】約5分 【明神方面】約10分

- 海沿いエリアマップ - 市街地エリアマップ
- やまなみェリアマップ

iOS