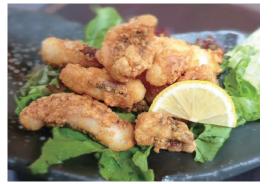

# 「三原食」メニュー MIIHARA FOOD

| 地たこの天ぷら ・・・・・・・・・・・ | 1,000円       |
|---------------------|--------------|
| 峭飯の和風オムライス          | <b>920</b> 円 |
| 蛸飯のドリア ・・・・・        | 1,160円       |

三原たこの定番メニュー・天ぷらを、鰹節と梅 が効いたあっさり出汁で味わうことができます。 この出汁のファンも多く、全て飲み干す方も。 その他、蛸飯の楽しい食べ比べ対決も。地酒・ 醉心を始めとした、お酒の種類も豊富です。