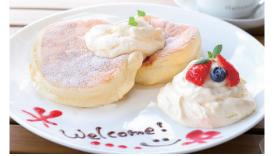

| <b>2</b> レストラン                     | Ŗ      | ð  |    |    | ( î |
|------------------------------------|--------|----|----|----|-----|
| ಆ ಶ್ರಿಯಾ ವಶ್ರಸ<br>Pizzeria YOGANSU | ピ<br>ッ |    | 厳遅 | 地示 |     |
| 地元「三百」の句の合材とイタリアの                  | り咲い    | 22 | ツェ | 送素 | 元と  |

地元「三原」の旬の食材とイタリアの厳選 IJ 素材を使用。石窯焼きピッツァをはじめ、 7 全てのメニューは「おどろき・よろこび・ くつろぎ |をテーマに、一つひとつ調理して います。

「三原食」メニュー MIHARA FOOD ピッツァ「三原のタコと野菜」 2,200円 三原だいわ牛のタリアータ 1,950円~ みはら神明鶏のポモドーロ 1,200円

### 〒三原市館町1-2-10 20848-63-3635 2:30-15:00 16:00-20:30 (L.O.20:00) - 食事メニューは11:00から 体第2火曜日 Pあり(13台) 図 JR三原駅から徒歩約1分

前菜盛り合わせ

〒三原市本町1-7-29

 $\mathbf{5}$ 

|                      | 三原な<br>るマン」<br>三原の |
|----------------------|--------------------|
| 三原食」メニュー MIHARA FOOD |                    |