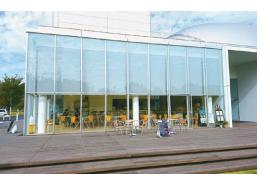

# café maru 2 tasu

ガラス張りの店内でとびっきりのスイーツを食べながら、 緑あふれる芝生の広がる景色を眺めることができるカ フェ。コンサートの前に一息ついたり、お友達と気軽 にランチをしたり、イルミネーションを眺めながら大切な 人と過ごしたり、多様なシーンを楽しめるお店です。

# 「三原食」メニュー MIIHARA FOOD

| スフレパンケーキ バニラ                                                                                  |
|-----------------------------------------------------------------------------------------------|
| チョコバナナパンケーキ600円                                                                               |
| 司 三原市宮浦2-1-1(三原市芸術文化センターボボロ内) ☎0848-81-1200 図 9:00-20:00 (L.O.19:00) 図 不定休 図 あり 図 JR三原駅から車約5分 |