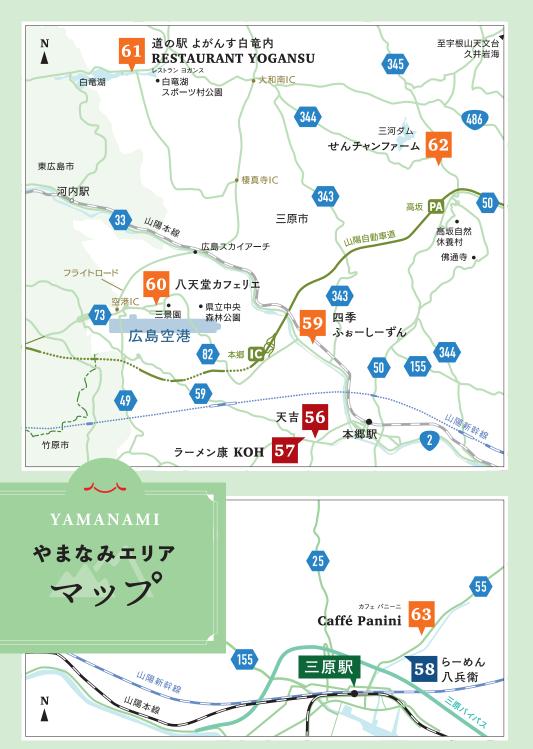

YAMANAMI AREA

# 便利な プチアクセス情報

# ACCESS

# 三原への所要時間

# 市内各エリアへの車での移動時間

# 三原駅からやまなみエリア

【本郷方面】国道2号経由で約20分 【 久井方面 】県道25号経由で約25分 【大和方面】国道2号・広島中央フライトロード経由で約45分 県道25号・国道486号経由で約35分

# 三原駅から海沿いエリア

【糸崎方面】国道185号経由で約10分 【須波方面】国道185号経由で約10分

# 三原駅から市街地エリア

【 宮浦方面 】約5分 【明神方面】約10分

- 海沿いエリアマップ - 市街地エリアマップ
- やまなみェリアマップ

iOS