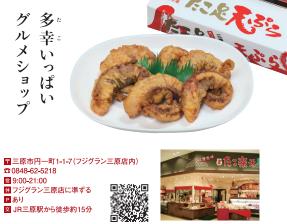

ます。また各イベントや記念日に合わせた コース料理もご用意しています。

💂 📨 💼

ぱ Э

グ 多た

ル 幸。

× い

シ 2

ッ い プ

**2**0848-62-5218 2:00-21:00

₽ あり

お

店

〒三原市糸崎8-14-25 2F ☎0848-68-1218 圖 〈月·木·金〉11:00-15:00 〈土·日·祝〉9:00-16:00 体 火·水曜日 ■あり 図 JR三原駅から車約10分

| 10 3                   |                     |
|------------------------|---------------------|
| ネジロ カフェ<br>NEJIRO CAFE | 海                   |
|                        | の<br><sup>〒</sup> 見 |
| 目の前いっぱいに海が広がるカフェ。瀬戸    |                     |
| 内・三原エリアのご当地食材タコを使った    | - //                |
| メニュー「タコつぼカレー」とコーヒー、手作り | ) 3                 |
| ケーキ。のんびりと海を眺めながら心くつろく  | 、 カ                 |