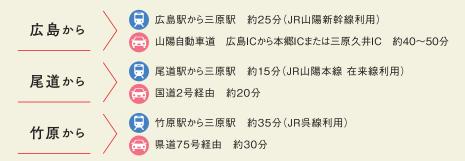

# 市内各エリアへの車での移動時間

# 三原駅からやまなみエリア

【本郷方面】国道2号経由で約20分 【 久井方面 】県道25号経由で約25分 【大和方面】国道2号・広島中央フライトロード経由で約45分 県道25号・国道486号経由で約35分

# 三原駅から海沿いエリア

【糸崎方面】国道185号経由で約10分 【須波方面】国道185号経由で約10分

# 三原駅から市街地エリア

【 宮浦方面 】約5分 【明神方面】約10分

- 海沿いエリアマップ - 市街地エリアマップ
- やまなみェリアマップ

iOS