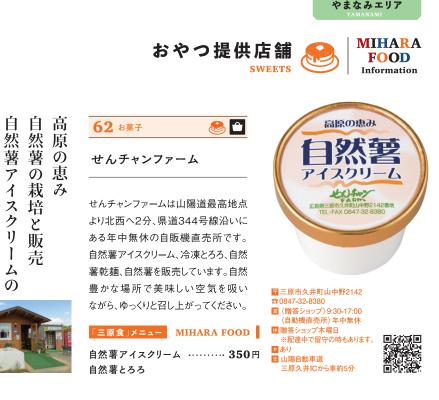

〒三原市本郷町船木1898 ☎0848-86-4487 8:30~18:30(L.O.18:00) 体木曜日(祝日の場合は営業) B あり 図 JR本郷駅から車約8分

せ

チャン

ファ

ム

I 然 薯 h

7

イ

ス

ク

IJ

ム

0

〒三原市中之町2-10-5 ☎070-1876-1071 8:00-18:00 体水曜日 Pあり(5台) 図 JR三原駅から車で約5分 回路 最寄りバス停:蔵ノ内住宅前から徒歩30秒

ם 😥 🧶 63 *J*71 カフェ パニーニ caffé Panini

焼きたてパニーニとフレンチプレスコー ヒーのお店。地元パン屋さんの無添加 の食パンを使用しています。朝11時迄、 野菜たっぷりのモーニングもご用意して います。他にハニートースト、厚焼きパン ケーキ、もっちもちのタピオカドリンクも ご用意しております。