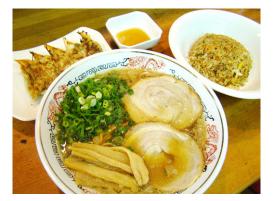

# 多彩なタコ料理が楽しめる-この土地ならではの、瀬戸内海有数のマダコの産地

です。 です。

や労力がかかりますが、身が傷つのが特徴です。網漁に比べて手間的な「タコつぼ漁」で行われている的な「タコつぼ漁」で行われているのが特徴です。網漁に比べて手間三原のタコ漁は代々世襲制。受

守っています。 で、乱獲を防ぎ、豊かな漁場を 世襲制やタコつぼ漁を行うこと 運でしたタコを「幻のタコ」と呼 きにくく味が良いため、タコつぼ

三原では古くから「タコを食べ ことができるのも、"三原ならでは などの多彩なタコ料理を味わう などの多彩なタコ料理を味わう