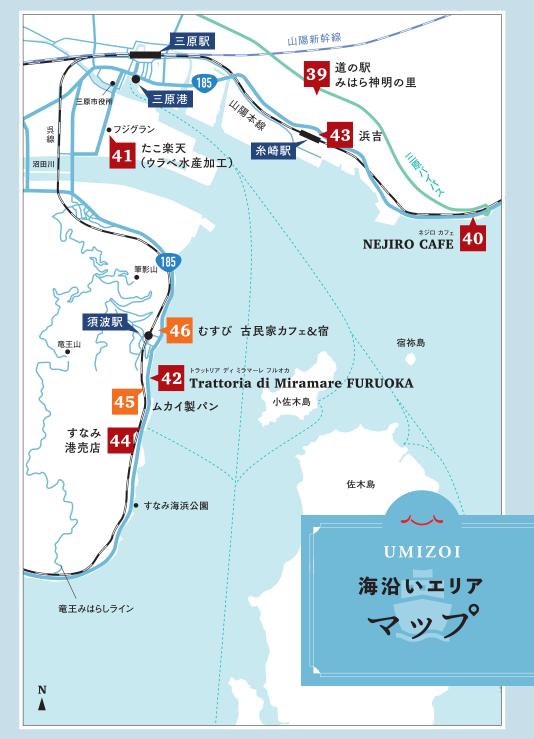

|
|---------------------------------------------------------------------------------------------------------------------------------------|
| カフェ&ダイニング チャオ イ お 地                                                                                                                   |
| タ気元<br>イタリアトスカーナ地方の建物をイメージ<br>した店内で、地元の食材を活かしたシンア<br>プルで美味しいイタリアンを提供。初夏に<br>は、つるバラやあじさい等が咲き季節の<br>花を楽しめます。各種パーティやギャラリー<br>等でもご利用できます。 |
| 「三原食」メニュー MIHARA FOOD                                                                                                                 |
| 三原タコのスモークピザ、島レモンのシフォンケーキ<br>国三原市明神2-11-1 ☎0848-64-9700<br>国 11:00-14:30,17:30-21:30<br>國火曜日(祝日の場合は営業)<br>回 あり 図JR三原駅から車約10分<br>回 秋本等  |

SHIGAICHI AREA







安く

新感覚

お

洒

を

楽

め

る

ラ

X

ン

屋

味

を

活

か L

た















カウンターを彩るおばんざい料理は温かいおふ くろの味。「おかあちゃん、ただいま」と言いたく なるようなアットホームな雰囲気です。手づくり にこだわった自慢の料理に舌鼓!

# 「三原食」メニュー MIIHARA FOOD

| たこやわらか煮 ・・・・・・・・・・ | 400円         |
|--------------------|--------------|
| たこ唐揚 ・・・・・         | <b>900</b> 円 |
| たこガーリックバター・・・・・・・・ | <b>900</b> 円 |

〒三原市宮浦3-18-8 ☎0848-67-8639 2 17:30-22:00 悠火・水曜日 ■あり 図 JR三原駅から車約5分





# 合言葉は POPOLO マルニタスで待ち合わせ

🔛 🧶





# café maru 2 tasu

ガラス張りの店内でとびっきりのスイーツを食べながら、 緑あふれる芝生の広がる景色を眺めることができるカ フェ。コンサートの前に一息ついたり、お友達と気軽 にランチをしたり、イルミネーションを眺めながら大切な 人と過ごしたり、多様なシーンを楽しめるお店です。

# 「三原食」メニュー MIIHARA FOOD

| スフレパンケーキ バニラ                                                                                  |
|-----------------------------------------------------------------------------