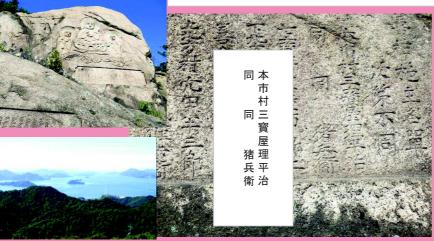

## 磨崖仏 小泉町白滝山

小泉町白滝山 龍泉寺の頂上に大きな岩がありま す。そこから瀬戸内海の島々と小早川家が代々開墾した「沼田千町田」を望むことができます。その途 中にはりつぱな磨崖仏が有り、この千町田の庄屋で あった「三寶屋」の名が刻まれています。池田理平 治、猪兵衛は江戸時代天保年間の豪農です。池田 儀左衛門は竹原に塩田を持ち、手広く商いをしてい ました。仏通寺に羅漢像を寄進したのは池田伊兵衛 でした。