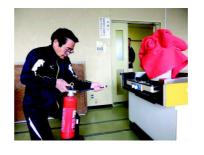

## 第59回 男性料理教室

2月19日(木) 地域ふれあい体験教室

「季節の野菜をたっぷり食べて、防ごう生活習慣病」をテーマに 血圧コントロールのための生活改善ポイントを学びました。

3月3日(火) 今年度2回目の消防訓練を行い ました。「仲良し卓球」の皆さんと避難訓練・消 火器の使い方を練習しました。

3月7日(土)女性料理教室の皆さん による調理室の清掃が行われました。